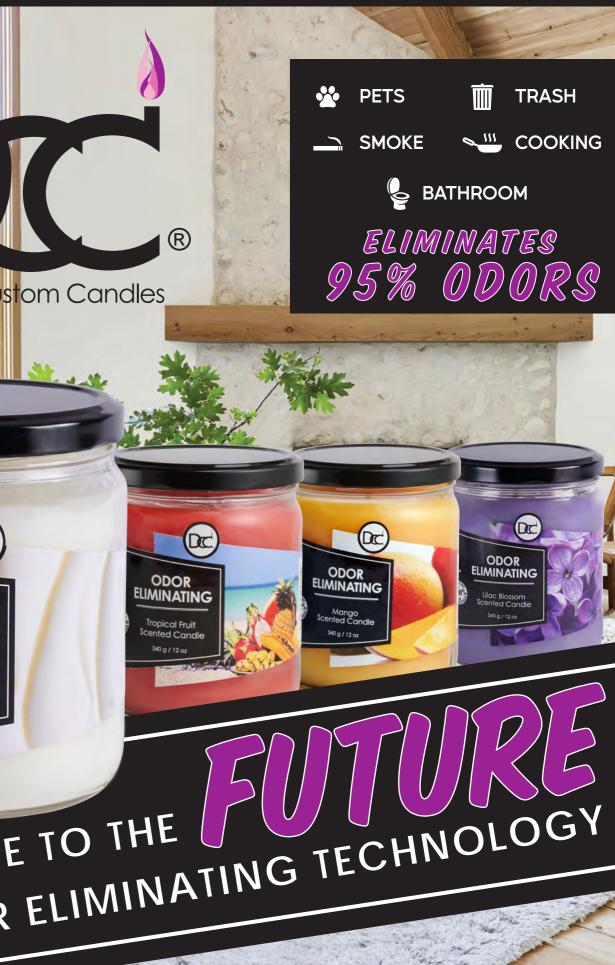

## ELIMINATES 95% ODORS DC.

#### COOKING SATHROOM **W PETS 而 TRASH REMOVES ODORS SCIENTIFICALLY**

Using the newest proprietary technology we have scientifically formulated our candles to eliminate offensive odors instead of just masking them. In fact, research has shown to out perform all other malodor abatement technologies on the market today.

Dianne's Custom Candles Odor Eliminating candles features an exclusive and premium blended wax that we have poured into each one of our high-quality candles along with our top-selling consumer favorite fragrances.

We then hand trim every lead-free cotton wick giving each candle the longest lasting and freshest smelling fragrance, making homes smell fresh and clean.