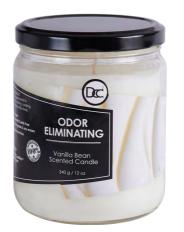

#### **VANILLA BEAN**

The aroma of creamy vanilla with a whisper of caramelized sugar makes for an enjoyable fragrance everyone will love. This vanilla candle will fill the room with an uplifting and luxurious natural vanilla scent.