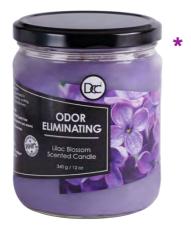

## LILAC BLOSSOM

An alluring grove of wild lilacs in full bloom brings a fresh springtime floral feel to every room! This lilac candle will fill the room with an uplifting luxurious lilac scent.